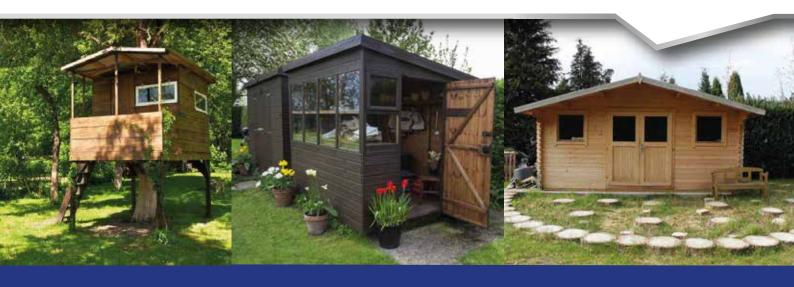

for all steep roofs

## Professional waterproofing systems

IZOLMAT superdach 20 is intended for independent waterproofing of steep roofs on wooden substrates and for renovation of roofing made from traditional membranes. It is an excellent alternative to metal sheet roofing.