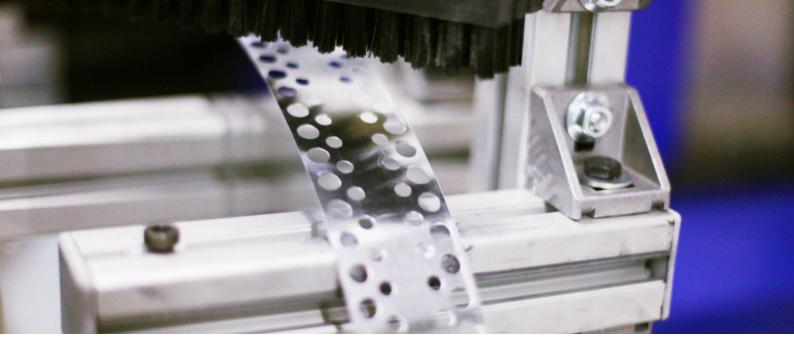

### INVESTMENT IN OUR PRODUCTION

By replacing our punching tools with significantly more efficient rotary tools, we've not only achieved significant energy savings but also notably reduced noise in production. Profiles can now be identified by the "V" pattern in the perforation.