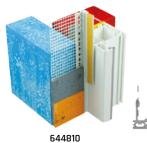

#### 644810 Reveal Profile DYNAMIK

Our patented 3D reveal profile 'Dynamik' impresses with high movement absorption in all directions, easy installation, and an affordable price. The technical properties of our 'Dynamik' profiles have been determined by an independent testing institute.