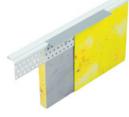

### **REVEAL PROFILES**

VWS reveal profiles offer a wide range of applications from interior to exterior plastering, and from drywall to thermal insulation. We ensure quality through internal and external inspections conducted by ift Rosenheim.

#### A profile for all cases: versatile, efficient, and aesthetic

With two rebate edges, it can be used for 6mm and 9mm plaster thickness simultaneously. Whether you are working with a mineral or paste-based plaster system: you only need one profile. With the additional visible lip, you simultaneously achieve a beautiful, clean finish. The new combined reveal profile complements our range of reveal profiles.