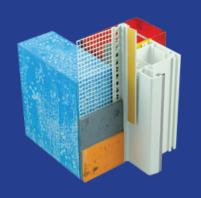

### **REVEAL PROFILES**

VWS reveal profiles offer a wide range of applications from interior to exterior plastering, and from drywall to thermal insulation. We ensure quality through internal and external inspections conducted by ift Rosenheim.

#### A profile for all cases: versatile, efficient, and aesthetic

With two rebate edges, it can be used for 6mm and 9mm plaster thickness simultaneously. Whether you are working with a mineral or paste-based plaster system: you only need one profile. With the additional visible lip, you simultaneously achieve a beautiful, clean finish. The new combined reveal profile complements our range of reveal profiles.