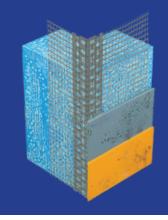

### **REVEAL PROFILES**

VWS reveal profiles offer a wide range of applications from interior to exterior plastering, and from drywall to thermal insulation. We ensure quality through internal and external inspections conducted by ift Rosenheim.

#### A profile for all cases: versatile, efficient, and aesthetic

With two rebate edges, it can be used for 6mm and 9mm plaster thickness simultaneously. Whether you are working with a mineral or paste-based plaster system: you only need one profile. With the additional visible lip, you simultaneously achieve a beautiful, clean finish. The new combined reveal profile complements our range of reveal profiles.