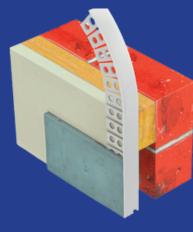

### **REVEAL PROFILES**

VWS reveal profiles offer a wide range of applications from interior to exterior plastering, and from drywall to thermal insulation. We ensure quality through internal and external inspections conducted by ift Rosenheim.

#### A profile for all cases: versatile, efficient, and aesthetic

With two rebate edges, it can be used for 6mm and 9mm plaster thickness simultaneously. Whether you are working with a mineral or paste-based plaster system: you only need one profile. With the additional visible lip, you simultaneously achieve a beautiful, clean finish. The new combined reveal profile complements our range of reveal profiles.