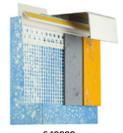

### **REVEAL PROFILES**

VWS reveal profiles offer a wide range of applications from interior to exterior plastering, and from drywall to thermal insulation. We ensure quality through internal and external inspections conducted by ift Rosenheim.

#### A profile for all cases: versatile, efficient, and aesthetic

With two rebate edges, it can be used for 6mm and 9mm plaster thickness simultaneously. Whether you are working with a mineral or paste-based plaster system: you only need one profile. With the additional visible lip, you simultaneously achieve a beautiful, clean finish. The new combined reveal profile complements our range of reveal profiles.