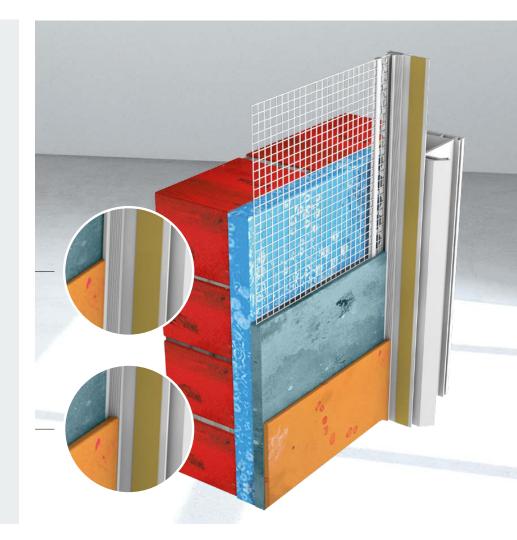

### **REVEAL PROFILES**

VWS reveal profiles offer a wide range of applications from interior to exterior plastering, and from drywall to thermal insulation. We ensure quality through internal and external inspections conducted by ift Rosenheim.

#### A profile for all cases: versatile, efficient, and aesthetic

With two rebate edges, it can be used for 6mm and 9mm plaster thickness simultaneously. Whether you are working with a mineral or paste-based plaster system: you only need one profile. With the additional visible lip, you simultaneously achieve a beautiful, clean finish. The new combined reveal profile complements our range of reveal profiles.

#### 644810 Reveal Profile DYNAMIK

Our patented 3D reveal profile 'Dynamik' impresses with high movement absorption in all directions, easy installation, and an affordable price. The technical properties of our 'Dynamik' profiles have been determined by an independent testing institute.