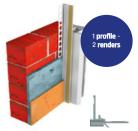

### **REVEAL PROFILES**

VWS reveal profiles offer a wide range of applications from interior to exterior plastering, and from drywall to thermal insulation. We ensure quality through internal and external inspections conducted by ift Rosenheim.

#### A profile for all cases: versatile, efficient, and aesthetic

With two rebate edges, it can be used for 6mm and 9mm plaster thickness simultaneously. Whether you are working with a mineral or paste-based plaster system: you only need one profile. With the additional visible lip, you simultaneously achieve a beautiful, clean finish. The new combined reveal profile complements our range of reveal profiles.