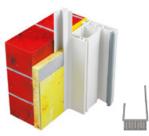

### **REVEAL PROFILES**

VWS reveal profiles offer a wide range of applications from interior to exterior plastering, and from drywall to thermal insulation. We ensure quality through internal and external inspections conducted by ift Rosenheim.

#### A profile for all cases: versatile, efficient, and aesthetic

With two rebate edges, it can be used for 6mm and 9mm plaster thickness simultaneously. Whether you are working with a mineral or paste-based plaster system: you only need one profile. With the additional visible lip, you simultaneously achieve a beautiful, clean finish. The new combined reveal profile complements our range of reveal profiles.