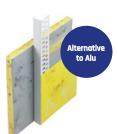

### **REVEAL PROFILES**

VWS reveal profiles offer a wide range of applications from interior to exterior plastering, and from drywall to thermal insulation. We ensure quality through internal and external inspections conducted by ift Rosenheim.

#### A profile for all cases: versatile, efficient, and aesthetic

With two rebate edges, it can be used for 6mm and 9mm plaster thickness simultaneously. Whether you are working with a mineral or paste-based plaster system: you only need one profile. With the additional visible lip, you simultaneously achieve a beautiful, clean finish. The new combined reveal profile complements our range of reveal profiles.