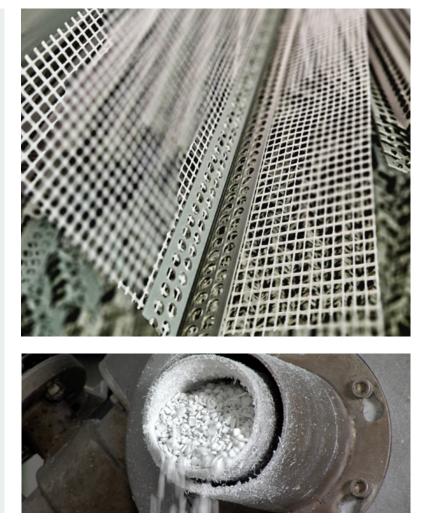

## **VWS-PURE PRODUCT SERIES**

In our sustainable product series, you will find exclusively items made from recycled materials. A significant step towards environmentally conscious construction.

### VWS PURE fabric corner angle: a step towards a green future

Our VWS-PURE fabric corner angle, made from recycled window profiles, combines innovation and sustainability in one product. With a production process that utilizes 100% green energy, we are setting new standards to minimize our carbon footprint. The commitment to sustainability extends to our packaging, which is made from recycled cardboard and paper tape to avoid plastic waste. Our product proves that high quality and active environmental protection can go hand in hand.

#### 552001 VWS-PURE Fabric Corner

The PVC tissue box angle marks the beginning of our new VWS-PURE series. Soon, you will find additional sustainable products for ETICS, plaster, and drywall.